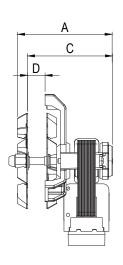

#### بلوور پکیج

بلوور پکیج یک فن سانتریفیوژ فوروارد است که در پکیج های دیواری جهت تخلیه محصولات احتراق استفاده می شود. پروانه از جنس آلومینیوم بوده و بدنه از جنس آلومنیوم دایکست

این محصول با سایز پروانه 120 میلیمتر ارائه می شود و قابلیت نصب نازل تکی و دوتایی جهت اندازه گیری اختالاف فشار را داراست.

## GAS Boiler Exhaust Fan

Gas boiler exhaust fans are forward curved centrifugal fans. These fans are used for exhaust of combustion products in gas boilers.

The fan impeller is manufactured from aluminum and scroll housing is made of Diecast Aluminum. This product is manufactured with impeller diameter 120 mm and can be equipped with singel or double pressure nozzle to measure differential pressure.

| Model               | А   | В   | С   | D   | Е  |
|---------------------|-----|-----|-----|-----|----|
| DGB-97(Low Power)   | 170 | 182 | 122 | 97  | 60 |
| DGB-120(High Power) | 170 | 182 | 127 | 120 | 60 |
|                     |     |     |     |     |    |