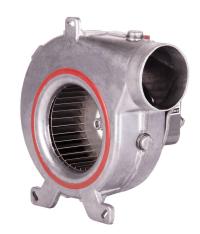

#### بلوور پکیج

بلوور پکیج یک فن سانتریفیوژ فوروارد است که در پکیج های دیواری جهت تخلیه محصولات احتراق استفاده می شود. پروانه از جنس آلومینیوم بوده و بدنه از جنس آلومنیوم دایکست

این محصول با سایز پروانه 120 میلیمتر ارائه می شود و قابلیت نصب نازل تکی و دوتایی جهت اندازه گیری اختالاف فشار را داراست.

## GAS Boiler Exhaust Fan

Gas boiler exhaust fans are forward curved centrifugal fans. These fans are used for exhaust of combustion products in gas boilers.

The fan impeller is manufactured from aluminum and scroll housing is made of Diecast Aluminum. This product is manufactured with impeller diameter 120 mm and can be equipped with singel or double pressure nozzle to measure differential pressure.