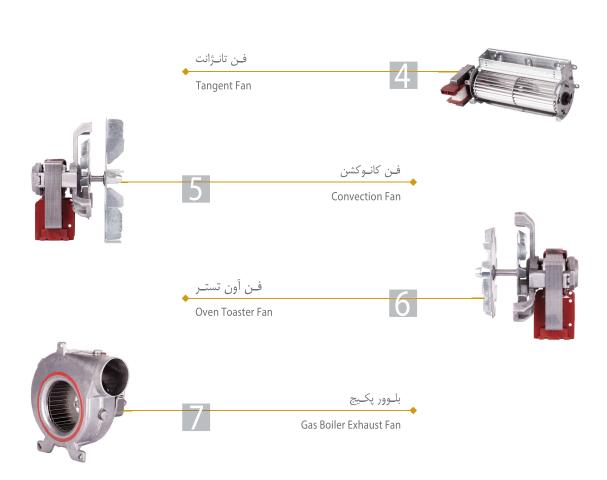

## **TANGENT**

### Fan

#### **Cross Flow Blower**

Tangent fans are special type of centrifugal fans in which the air is drawn in over the entire length of fan impeller and exits perpendicular to the inlet.

The result is an almost uniform laminar airflow over the entire outlet of the fan.

Tangent fans can be used for number of applications including installation in residential appliances for cooling of electric circuit boards.

#### 

فن های تانژانت نوع خاصی از فن های سانتریفیوژ هستند که در آن ها هوا در راستای طول پروانه مکش و در جهت عمود بر ان خارج می گردد و جریان عریض و یکنواختی را فراهم می آورد. فن های تانژانت برای کاربردهایی مانند نصب در لوازم خانگی جهت خنک کاری صفحات مدارهای الکتریکی مناسب هستند.