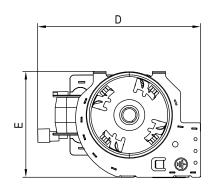

| Model      | А   | В   | С   | D   | Е  | L  |
|------------|-----|-----|-----|-----|----|----|
| DTG-L/M/H1 | 244 | 181 | 194 | 126 | 82 | 15 |
| DTG-H2     | 249 | 181 | 194 | 126 | 82 | 20 |

ابعاد برحسب میلیمتر ارائه شده است.