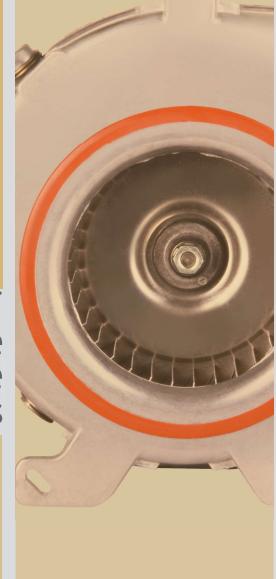

#### بلوور پکیج

بلوور پکیج یک فن سانتریفیوژ فوروارد است که در پکیج های دیواری جهت تخلیه محصولات احتراق استفاده می شود. پروانه از جنس آلومینیوم بوده و بدنه از جنس آلومنیوم دایکست

این محصول با سایز پروانه 120 میلیمتر ارائه می شود و قابلیت نصب نازل تکی و دوتایی جهت اندازه گیری اختالاف فشار را داراست.

## GAS Boiler Exhaust Fan

Gas boiler exhaust fans are forward curved centrifugal fans. These fans are used for exhaust of combustion products in gas boilers.

The fan impeller is manufactured from aluminum and scroll housing is made of Diecast Aluminum. This product is manufactured with impeller diameter 120 mm and can be equipped with singel or double pressure nozzle to measure differential pressure.