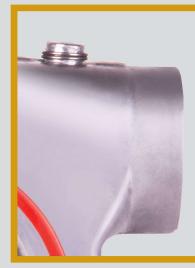

#### بلوور پکیج

بلوور پکیج یک فن سانتریفیوژ فوروارد است که در پکیج های دیواری جهت تخلیه محصولات احتراق استفاده می شود. پروانه از جنس آلومینیوم بوده و بدنه از جنس آلومنیوم دایکست

این محصول با سایز پروانه 120 میلیمتر ارائه می شود و قابلیت نصب نازل تکی و دوتایی جهت اندازه گیری اختالاف فشار را داراست.

## GAS Boiler Exhaust Fan

Gas boiler exhaust fans are forward curved centrifugal fans. These fans are used for exhaust of combustion products in gas boilers.

The fan impeller is manufactured from aluminum and scroll housing is made of Diecast Aluminum. This product is manufactured with impeller diameter 120 mm and can be equipped with singel or double pressure nozzle to measure differential pressure.