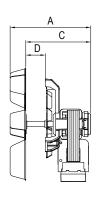

#### بلوور پکیج

بلوور پکیج یک فن سانتریفیوژ فوروارد است که در پکیج های دیواری جهت تخلیه محصولات احتراق استفاده می شود. پروانه از جنس آلومینیوم بوده و بدنه از جنس آلومنیوم دایکست

این محصول با سایز پروانه 120 میلیمتر ارائه می شود و قابلیت نصب نازل تکی و دوتایی جهت اندازه گیری اختالاف فشار را داراست.

## GAS Boiler Exhaust Fan

Gas boiler exhaust fans are forward curved centrifugal fans. These fans are used for exhaust of combustion products in gas boilers.

The fan impeller is manufactured from aluminum and scroll housing is made of Diecast Aluminum. This product is manufactured with impeller diameter 120 mm and can be equipped with singel or double pressure nozzle to measure differential pressure.

| Model               | А   | В   | С   | D   | Е  |
|---------------------|-----|-----|-----|-----|----|
| DGB-97(Low Power)   | 170 | 182 | 122 | 97  | 60 |
| DGB-120(High Power) | 170 | 182 | 127 | 120 | 60 |
|                     |     |     |     |     |    |