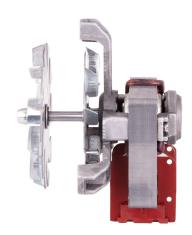

#### بلوور پکیج

بلوور پکیج یک فن سانتریفیوژ فوروارد است که در پکیج های دیواری جهت تخلیه محصولات احتراق استفاده می شود. پروانه از جنس آلومینیوم بوده و بدنه از جنس آلومنیوم دایکست

این محصول با سایز پروانه 120 میلیمتر ارائه می شود و قابلیت نصب نازل تکی و دوتایی جهت اندازه گیری اختالاف فشار را داراست.

## GAS Boiler Exhaust Fan

Gas boiler exhaust fans are forward curved centrifugal fans. These fans are used for exhaust of combustion products in gas boilers.

The fan impeller is manufactured from aluminum and scroll housing is made of Diecast Aluminum. This product is manufactured with impeller diameter 120 mm and can be equipped with singel or double pressure nozzle to measure differential pressure.