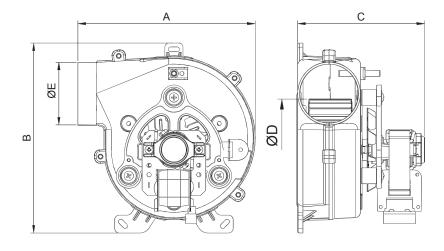

#### بلوور پکیج

بلوور پکیج یک فن سانتریفیوژ فوروارد است که در پکیج های دیواری جهت تخلیه محصولات احتراق استفاده می شود. پروانه از جنس آلومینیوم بوده و بدنه از جنس آلومنیوم دایکست

این محصول با سایز پروانه 120 میلیمتر ارائه می شود و قابلیت نصب نازل تکی و دوتایی جهت اندازه گیری اختالاف فشار را داراست.

## GAS Boiler Exhaust Fan

Gas boiler exhaust fans are forward curved centrifugal fans. These fans are used for exhaust of combustion products in gas boilers.

The fan impeller is manufactured from aluminum and scroll housing is made of Diecast Aluminum. This product is manufactured with impeller diameter 120 mm and can be equipped with singel or double pressure nozzle to measure differential pressure.

| Model               | А   | В   | С   | D   | Е  |
|---------------------|-----|-----|-----|-----|----|
| DGB-97(Low Power)   | 170 | 182 | 122 | 97  | 60 |
| DGB-120(High Power) | 170 | 182 | 127 | 120 | 60 |
|                     |     |     |     |     |    |

ابعاد برحسب ميليمتر ارائه شده است.

| No | Model               | Fan dia<br>(mm) | Voltage<br>(V) | Current<br>(A) | Power<br>(W) | Speed<br>(rpm) | Air flow<br>(m3/hr) | Weight<br>(Kg) | Sound<br>Pressure<br>Level (dBA) | Insulation<br>Class |
|----|---------------------|-----------------|----------------|----------------|--------------|----------------|---------------------|----------------|----------------------------------|---------------------|
| 1  | DGB-97(Low Power)   | 97              | 220            | 0.35           | 38           | 2600           | 115                 | 1.3            | 43                               | Н                   |
| 2  | DGB-120(High Power) | 120             | 220            | 0.47           | 52           | 2450           | 140                 | 1.5            | 44                               | Н                   |