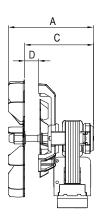

#### بلوور پکیج

بلوور پکیج یک فن سانتریفیوژ فوروارد است که در پکیج های دیواری جهت تخلیه محصولات احتراق استفاده می شود. پروانه از جنس آلومینیوم بوده و بدنه از جنس آلومنیوم دایکست

این محصول با سایز پروانه 120 میلیمتر ارائه می شود و قابلیت نصب نازل تکی و دوتایی جهت اندازه گیری اختالاف فشار را داراست.

## GAS Boiler Exhaust Fan

Gas boiler exhaust fans are forward curved centrifugal fans. These fans are used for exhaust of combustion products in gas boilers.

The fan impeller is manufactured from aluminum and scroll housing is made of Diecast Aluminum. This product is manufactured with impeller diameter 120 mm and can be equipped with singel or double pressure nozzle to measure differential pressure.

| Model               | А   | В   | С   | D   | Е  |
|---------------------|-----|-----|-----|-----|----|
| DGB-97(Low Power)   | 170 | 182 | 122 | 97  | 60 |
| DGB-120(High Power) | 170 | 182 | 127 | 120 | 60 |
|                     |     |     |     |     |    |