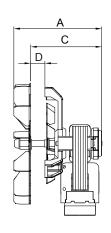

#### بلوور پکیج

بلوور پکیج یک فن سانتریفیوژ فوروارد است که در پکیج های دیواری جهت تخلیه محصولات احتراق استفاده می شود. پروانه از جنس آلومینیوم بوده و بدنه از جنس آلومنیوم دایکست

این محصول با سایز پروانه 120 میلیمتر ارائه می شود و قابلیت نصب نازل تکی و دوتایی جهت اندازه گیری اختالاف فشار را داراست.

## GAS Boiler Exhaust Fan

Gas boiler exhaust fans are forward curved centrifugal fans. These fans are used for exhaust of combustion products in gas boilers.

The fan impeller is manufactured from aluminum and scroll housing is made of Diecast Aluminum. This product is manufactured with impeller diameter 120 mm and can be equipped with singel or double pressure nozzle to measure differential pressure.

| Model               | А   | В   | С   | D   | Е  |
|---------------------|-----|-----|-----|-----|----|
| DGB-97(Low Power)   | 170 | 182 | 122 | 97  | 60 |
| DGB-120(High Power) | 170 | 182 | 127 | 120 | 60 |
|                     |     |     |     |     |    |