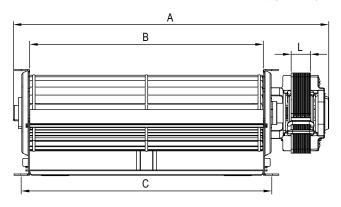

### Fan

#### **Cross Flow Blower**

Tangent fans are special type of centrifugal fans in which the air is drawn in over the entire length of fan impeller and exits perpendicular to the inlet.

The result is an almost uniform laminar airflow over the entire outlet of the fan.

Tangent fans can be used for number of applications including installation in residential appliances for cooling of electric circuit boards.

#### 

فن های تانژانت نوع خاصی از فن های سانتریفیوژ هستند که در آن ها هوا در راستای طول پروانه مکش و در جهت عمود بر ان خارج می گردد و جریان عریض و یکنواختی را فراهم می آورد. فن های تانژانت برای کاربردهایی مانند نصب در لوازم خانگی جهت خنک کاری صفحات مدارهای الکتریکی مناسب هستند.

| Model      | А   | В   | С   | D   | Е  | L  |
|------------|-----|-----|-----|-----|----|----|
| DTG-L/M/H1 | 244 | 181 | 194 | 126 | 82 | 15 |
| DTG-H2     | 249 | 181 | 194 | 126 | 82 | 20 |

ابعاد برحسب میلیمتر ارائه شده است.