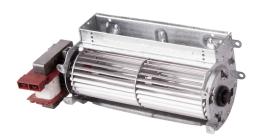

## **TANGENT**

### Fan

#### **Cross Flow Blower**

Tangent fans are special type of centrifugal fans in which the air is drawn in over the entire length of fan impeller and exits perpendicular to the inlet.

The result is an almost uniform laminar airflow over the entire outlet of the fan.

Tangent fans can be used for number of applications including installation in residential appliances for cooling of electric circuit boards.

#### 

فن های تانژانت نوع خاصی از فن های سانتریفیوژ هستند که در آن ها هوا در راستای طول پروانه مکش و در جهت عمود بر ان خارج می گردد و جریان عریض و یکنواختی را فراهم می آورد. فن های تانژانت برای کاربردهایی مانند نصب در لوازم خانگی جهت خنک کاری صفحات مدارهای الکتریکی مناسب هستند.