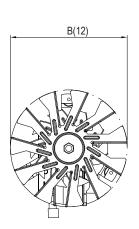

#### بلوور پکیج

بلوور پکیج یک فن سانتریفیوژ فوروارد است که در پکیج های دیواری جهت تخلیه محصولات احتراق استفاده می شود. پروانه از جنس آلومینیوم بوده و بدنه از جنس آلومنیوم دایکست

این محصول با سایز پروانه 120 میلیمتر ارائه می شود و قابلیت نصب نازل تکی و دوتایی جهت اندازه گیری اختالاف فشار را داراست.

## GAS Boiler Exhaust Fan

Gas boiler exhaust fans are forward curved centrifugal fans. These fans are used for exhaust of combustion products in gas boilers.

The fan impeller is manufactured from aluminum and scroll housing is made of Diecast Aluminum. This product is manufactured with impeller diameter 120 mm and can be equipped with singel or double pressure nozzle to measure differential pressure.