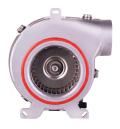

#### بلوور پکیج

بلوور پکیج یک فن سانتریفیوژ فوروارد است که در پکیج های دیواری جهت تخلیه محصولات احتراق استفاده می شود. پروانه از جنس آلومینیوم بوده و بدنه از جنس آلومنیوم دایکست

این محصول با سایز پروانه 120 میلیمتر ارائه می شود و قابلیت نصب نازل تکی و دوتایی جهت اندازه گیری اختالاف فشار را داراست.

## GAS Boiler Exhaust Fan

Gas boiler exhaust fans are forward curved centrifugal fans. These fans are used for exhaust of combustion products in gas boilers.

The fan impeller is manufactured from aluminum and scroll housing is made of Diecast Aluminum. This product is manufactured with impeller diameter 120 mm and can be equipped with singel or double pressure nozzle to measure differential pressure.