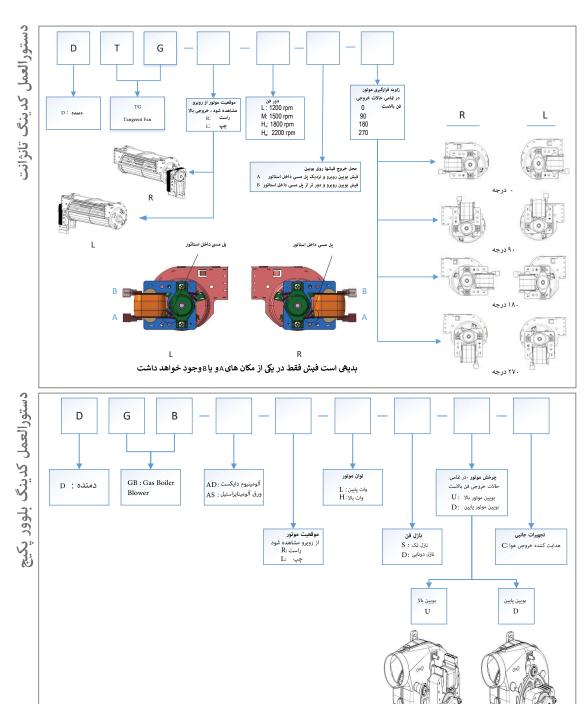

## **TANGENT**

### Fan

#### **Cross Flow Blower**

Tangent fans are special type of centrifugal fans in which the air is drawn in over the entire length of fan impeller and exits perpendicular to the inlet.

The result is an almost uniform laminar airflow over the entire outlet of the fan.

#### 

فن های تانژانت نوع خاصی از فن های سانتریفیوژ هستند که در آن ها هوا در راستای طول پروانه مکش و در جهت عمود بر ان خارج می گردد و جریان عریض و یکنواختی را فراهم می آورد. فن های تانژانت برای کاربردهایی مانند نصب در لوازم خانگی جهت خنک کاری صفحات مدارهای الکتریکی مناسب هستند.

#### بلوور پکیج

بلوور پکیج یک فن سانتریفیوژ فوروارد است که در پکیج های دیواری جهت تخلیه محصولات احتراق استفاده می شود. پروانه از جنس آلومینیوم بوده و بدنه از جنس آلومنیوم دایکست

این محصول با سایز پروانه 120 میلیمتر ارائه می شود و قابلیت نصب نازل تکی و دوتایی جهت اندازه گیری اختالاف فشار را داراست.

## GAS Boiler Exhaust Fan

Gas boiler exhaust fans are forward curved centrifugal fans. These fans are used for exhaust of combustion products in gas boilers.

The fan impeller is manufactured from aluminum and scroll housing is made of Diecast Aluminum. This product is manufactured with impeller diameter 120 mm and can be equipped with singel or double pressure nozzle to measure differential pressure.