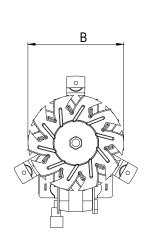

### Fan

#### **Cross Flow Blower**

Tangent fans are special type of centrifugal fans in which the air is drawn in over the entire length of fan impeller and exits perpendicular to the inlet.

The result is an almost uniform laminar airflow over the entire outlet of the fan.

Tangent fans can be used for number of applications including installation in residential appliances for cooling of electric circuit boards.

#### 

فن های تانژانت نوع خاصی از فن های سانتریفیوژ هستند که در آن ها هوا در راستای طول پروانه مکش و در جهت عمود بر ان خارج می گردد و جریان عریض و یکنواختی را فراهم می آورد. فن های تانژانت برای کاربردهایی مانند نصب در لوازم خانگی جهت خنک کاری صفحات مدارهای الکتریکی مناسب هستند.