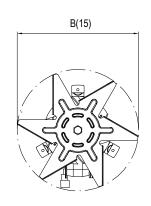

# CONVECTION

Convection fans are used for exchanging and uniformity of temperature in residential ovens. The fan impeller is manufactured from galvanized steel.

| Model      | А   | В   | С  | D  |
|------------|-----|-----|----|----|
| DCV-12-80* | 89  | 120 | 70 | 13 |
| DCV-12-86* | 95  | 120 | 76 | 19 |
| DCV-12-90* | 99  | 120 | 80 | 23 |
| DCV-12-96* | 105 | 120 | 86 | 29 |
| DCV-15-80* | 89  | 150 | 70 | 13 |
| DCV-15-86* | 95  | 150 | 76 | 19 |
| DCV-15-90* | 99  | 150 | 80 | 23 |
| DCV-15-96* | 105 | 150 | 86 | 29 |

-ابعاد برحسب میلیمتر ارائه شده است . \*عدد انتهای کدمحصول طول شفت است .

| No | Model    | Fan dia<br>(mm) | Voltage<br>(V) | Current<br>(A) | Power<br>(W) | Speed<br>(rpm) | Weight<br>(Kg) | Insulation<br>Class |
|----|----------|-----------------|----------------|----------------|--------------|----------------|----------------|---------------------|
| 1  | DCV - 12 | 120             | 220            | 0.11           | 15           | 1000           | 0.64           | Н                   |
| 2  | DCV - 15 | 150             | 220            | 0.14           | 20           | 1000           | 0.65           | Н                   |

فن قطر ۱۲دارای ۱۱پره وفن قطر ۱۵ دارای ۵ پره است.