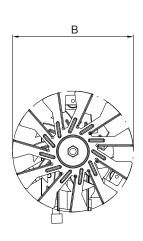

### Fan

#### **Cross Flow Blower**

Tangent fans are special type of centrifugal fans in which the air is drawn in over the entire length of fan impeller and exits perpendicular to the inlet.

The result is an almost uniform laminar airflow over the entire outlet of the fan.

Tangent fans can be used for number of applications including installation in residential appliances for cooling of electric circuit boards.

#### 

فن های تانژانت نوع خاصی از فن های سانتریفیوژ هستند که در آن ها هوا در راستای طول پروانه مکش و در جهت عمود بر ان خارج می گردد و جریان عریض و یکنواختی را فراهم می آورد. فن های تانژانت برای کاربردهایی مانند نصب در لوازم خانگی جهت خنک کاری صفحات مدارهای الکتریکی مناسب هستند.